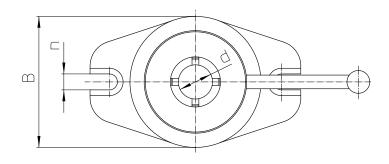

## TECHNICAL DATA

| Size                 |      | Z-B | Z-D |
|----------------------|------|-----|-----|
| Weight               | (kg) | 3.5 | 8.5 |
| Type of collet chuck | (E)  | 161 | 173 |

| Size        |      | Z-B    | Z-D    |
|-------------|------|--------|--------|
| В           | (mm) | 96     | 135    |
| d round     | (mm) | 2 - 26 | 1 - 42 |
| d square    | (mm) | 5 - 18 | 6 - 30 |
| d hexagonal | (mm) | 4 - 22 | 6 - 36 |
| Н           | (mm) | 80     | 100    |
| L           | (mm) | 160    | 210    |
| L1          | (mm) | 273    | 347    |
| n           | (mm) | 14     | 14     |