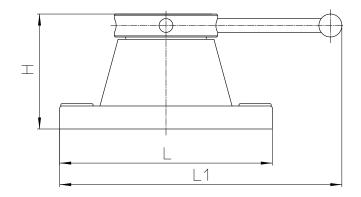

## TECHNICAL DATA

| Size                 |      | Z-B | Z-D |
|----------------------|------|-----|-----|
| Weight               | (kg) | 3.5 | 8.5 |
| Type of collet chuck | (E)  | 161 | 173 |

| Size        |      | Z-B    | Z-D    |
|-------------|------|--------|--------|
| В           | (mm) | 96     | 135    |
| d round     | (mm) | 2 - 26 | 1 - 42 |
| d square    | (mm) | 5 - 18 | 6 - 30 |
| d hexagonal | (mm) | 4 - 22 | 6 - 36 |
| Н           | (mm) | 80     | 100    |
| L           | (mm) | 160    | 210    |
| L1          | (mm) | 273    | 347    |
| n           | (mm) | 14     | 14     |