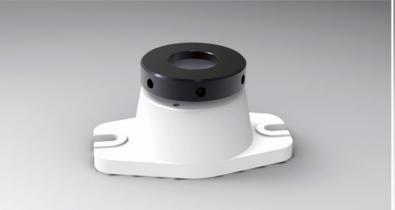

#### **DESIGNS**

- · without collet chuck Spannzange
- with collet chuck
- with round collet chuck
- with square collet chuck
- with hexagonal collet chuck

Collet Chuck Stand with clamping lever