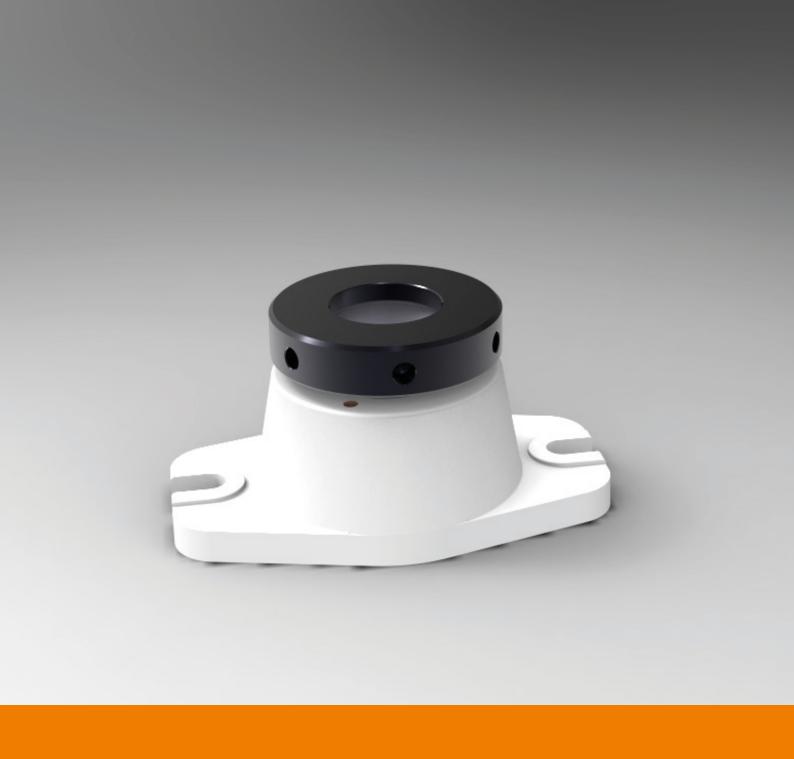

#### MAIN CHARACTERISTICS

Collet chuck stands Z for fast attachment of work pieces with collet chucks. For the use on drilling and milling machines, threading cutting devices as well as for use in measuring devices.

#### **DESIGNS**

- · without collet chuck Spannzange
- with collet chuck
- with round collet chuck
- with square collet chuck
- with hexagonal collet chuck

Collet Chuck Stand with clamping lever