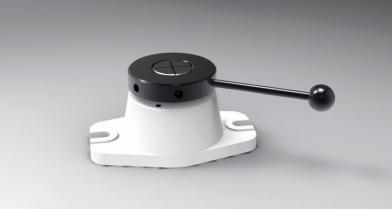

Commercially available standard collet chucks are used for round, square or hexagonal material.

The base body of the collet chuck stands is painted in textured paint RAL 7035 light grey; the union nut and the tension lever are bronzed.

#### **DESIGNS**

- · without collet chuck Spannzange
- with collet chuck
- with round collet chuck
- with square collet chuck
- with hexagonal collet chuck

Collet Chuck Stand with clamping lever